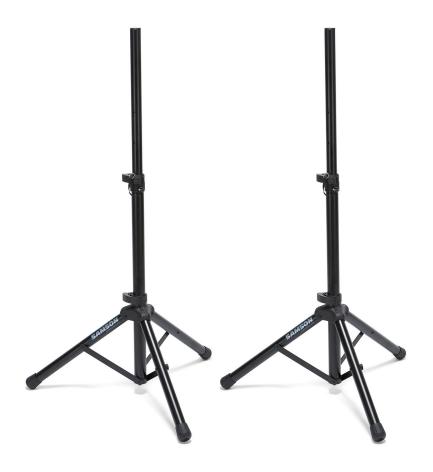

## Speaker Stand Set

Samson's SP50P Speaker Stand Set raises your music to where audiences can enjoy it to the fullest. This pair of lightweight, telescoping tripod speaker stands features a roadworthy, aluminum-constructed design with a sleek black finish. With their standard 1 3/8" pole adapters, the SP50P stands fit virtually all PA speakers. Adjustable up to 5' in height, these stands can handle enclosures that weigh up to 110 pounds (50kg) and each has a locking latch for increased support. For easy transport, the SP50P stands come with a canvas carry bag.

## **FEATURES**

- Two heavy duty, telescoping speaker stands, each with tripod base
- · Lightweight, aluminum construction
- · Sleek black finish
- Adjustable up to 5' in height
- Standard 1 3/8" pole adapters fit virtually all PA speakers
- 110lb (50kg) of handling capacity per stand
- · Locking latches for increased support
- · Includes canvas carry bag